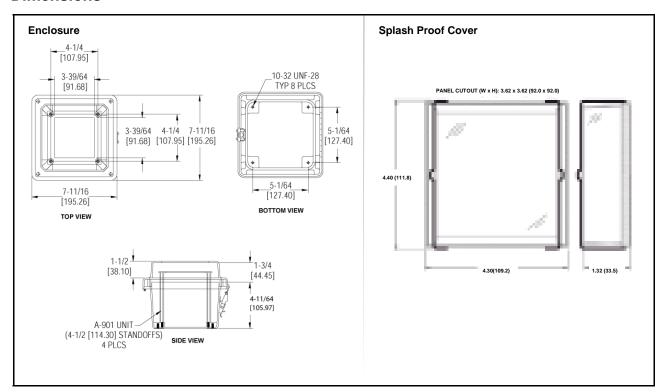

## **Dimensions**

Phone: 603-883-3390

e-mail: sales@monarchinstrument.com

Fax: 603-883-3390

Weight: 4.0 lbs