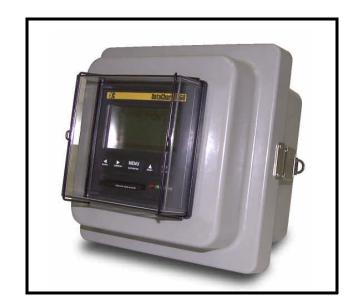

## **Description**

The NEMA 4X kit consists of a heavy duty molded plastic NEMA 4X enclosure with a lockable hinged door and the SPC-1250 splash proof cover. The door of the enclosure is die cut to accept the Data Chart 1250. When using this kit, the DC1250 can be mounted outdoors or in harsh wet environments. The kit also includes stainless steel mounting feet for wall mounting. The enclosure can be easily drilled to accept conduit or water tight gland fittings for input signal and power wires.