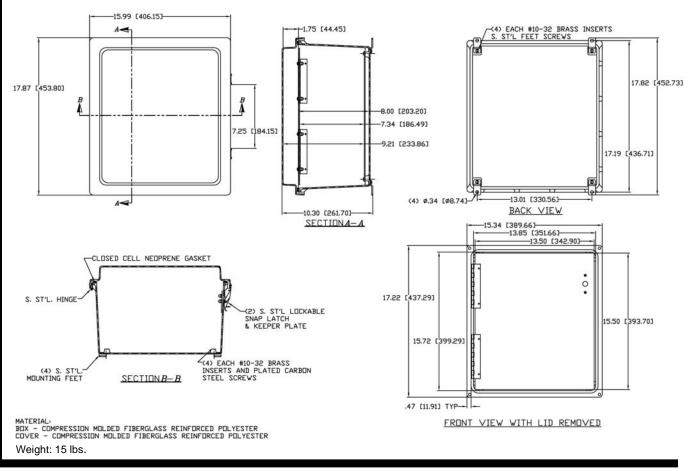

## **Dimensions**

15 Columbia Drive, Amherst, NH 03031

Phone: 603-883-3390 Fax: 603-883-3390 www.monarchinstrument.com e-mail: sales@monarchinstrument.com