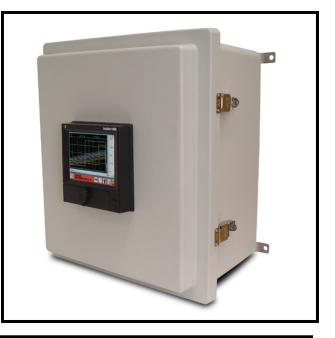

## **NEMA6000**

Enclosure for DC6000

## Description

The NEMA6000 enclosure is made of strong molded fiberglass reinforced polyester and is well suited for high temperature and corrosive environments, and protects from dirt, dust, oil and water.

It comes with 304 stainless steel wall mounting feet with 10-32 stainless steel screws and internal back panel 10-32 threaded inserts for mounting additional internal user supplied hardware or wiring harnesses.

The enclosure can be easily drilled to accept conduit or gland fittings for input/output wiring and power.

The DataChart Paperless Recorder front bezel and display assembly are IP65 rated (splash proof). The NEMA6000/DC6000 combination is intended for indoor use only and is not waterproof.